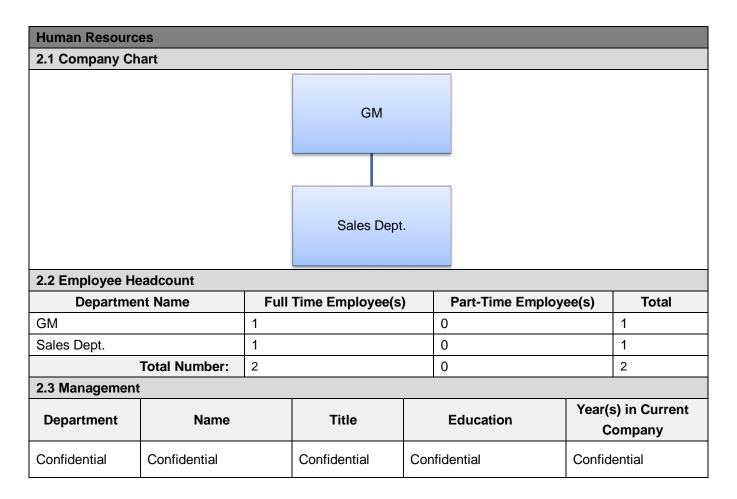

### **Section 2: Human Resources**

| Report No:  | 18286384_T | Report date:   | 17/Oct./2018 | Assessed By | Tonny Yang |          |         |
|-------------|------------|----------------|--------------|-------------|------------|----------|---------|
| CONFIDENTIA | <b>AL</b>  | All Rights Res | served       |             |            | Page No: | 6 of 19 |