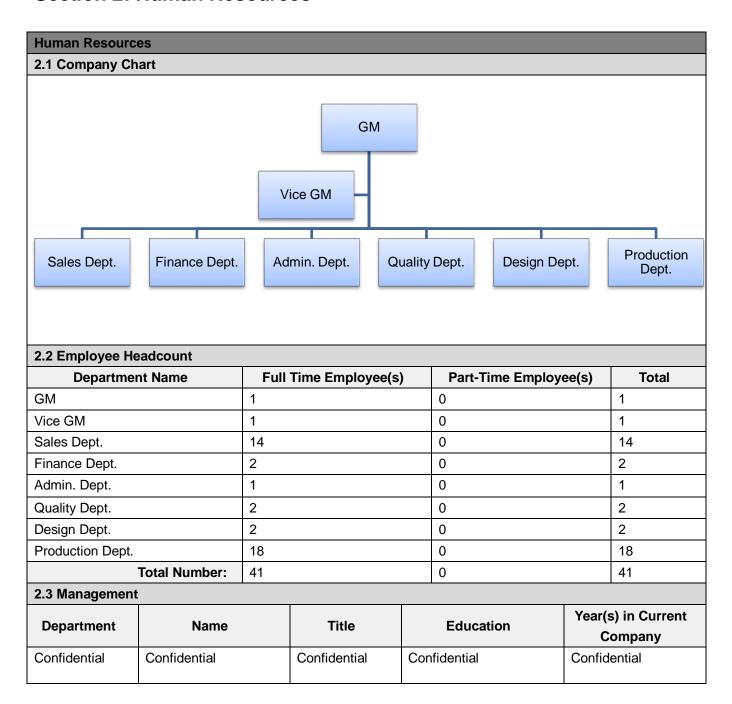

### **Section 2: Human Resources**

| Report No: 18 | 8299708_P+T | Report date:   | 17/Oct./2018 | Assessed By | Marco Ma |          |         |
|---------------|-------------|----------------|--------------|-------------|----------|----------|---------|
| CONFIDENTIAL  |             | All Rights Res | served       |             |          | Page No: | 6 of 21 |